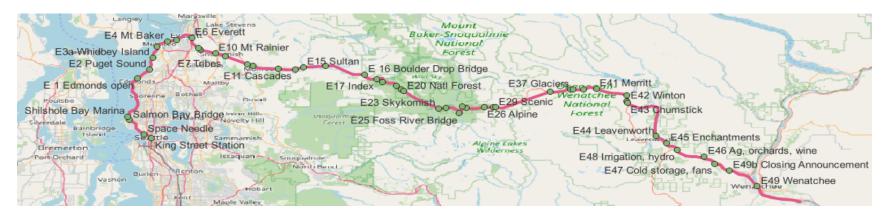

## Empire Builder 8 – Seattle to Wenatchee, WA Tour



| <ul><li>Use the camera on your mobile device to scan the QR code</li><li>Tap the QR code on your mobile device.</li></ul>     | If you have not yet installed the ECHOES app on your mobile device, follow the instructions below                                                                                                                       |
|-------------------------------------------------------------------------------------------------------------------------------|-------------------------------------------------------------------------------------------------------------------------------------------------------------------------------------------------------------------------|
| <ul> <li>Click on download arrow (allows access without an internet connection)</li> <li>Click on th